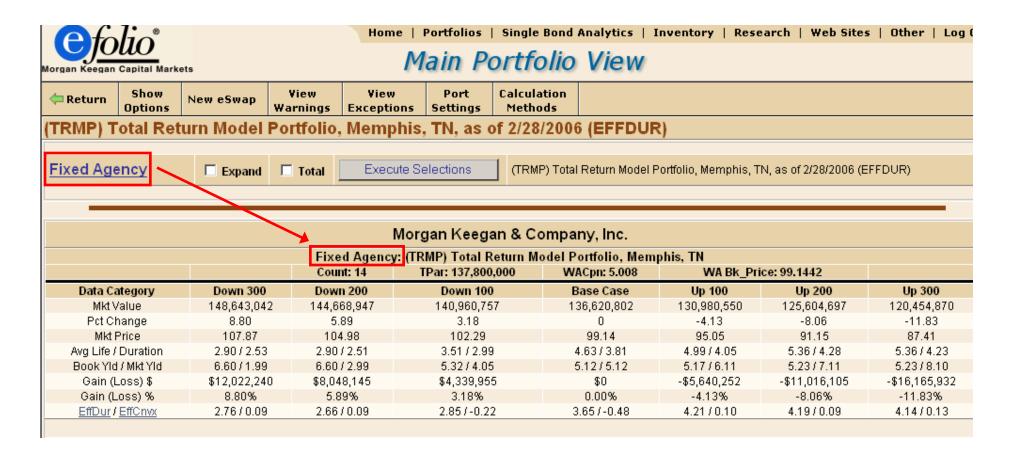

## Portfolio / Sector / Security Shock Analysis

Clicking on the on a specific sector header link while viewing your portfolio in eFolio allows you to see your that particular sector of your portfolio in a +/- 300 bps shock environment.