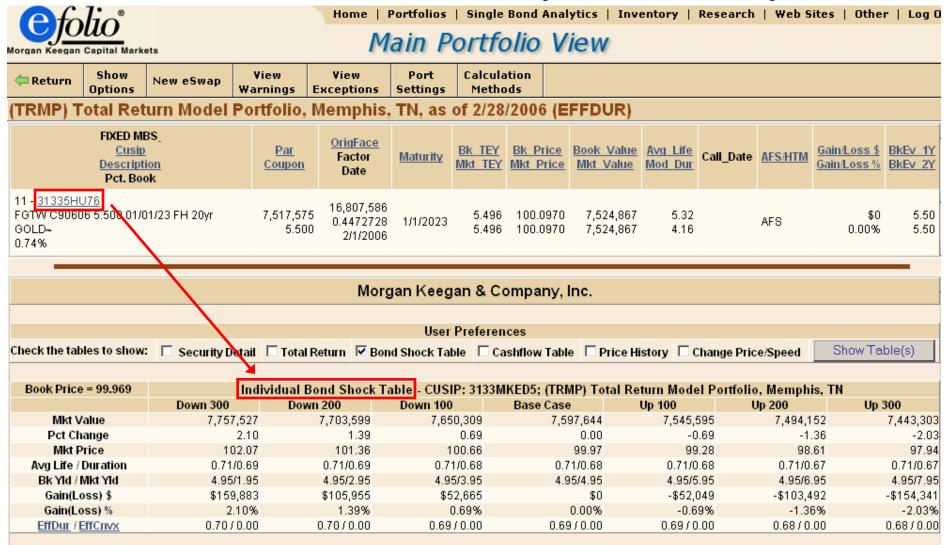

## Portfolio / Sector / Security Shock Analysis

Clicking on a specific cusip within your portfolio in eFolio allows you to see that bond in a +/- 300 bps shock environment.