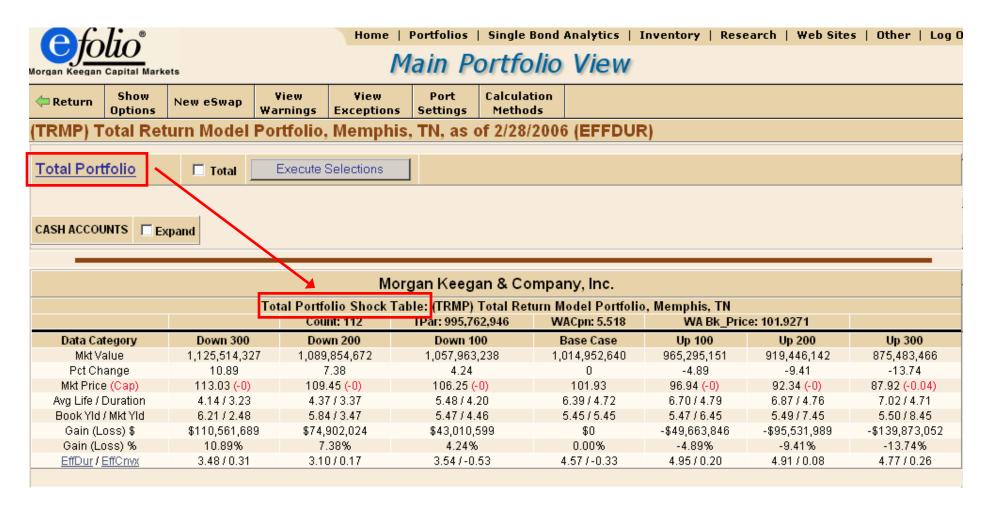

## Portfolio / Sector / Security Shock Analysis

Clicking on the "Total Portfolio" link while viewing your portfolio in eFolio allows you to see your entire portfolio in a +/- 300 bps shock environment.